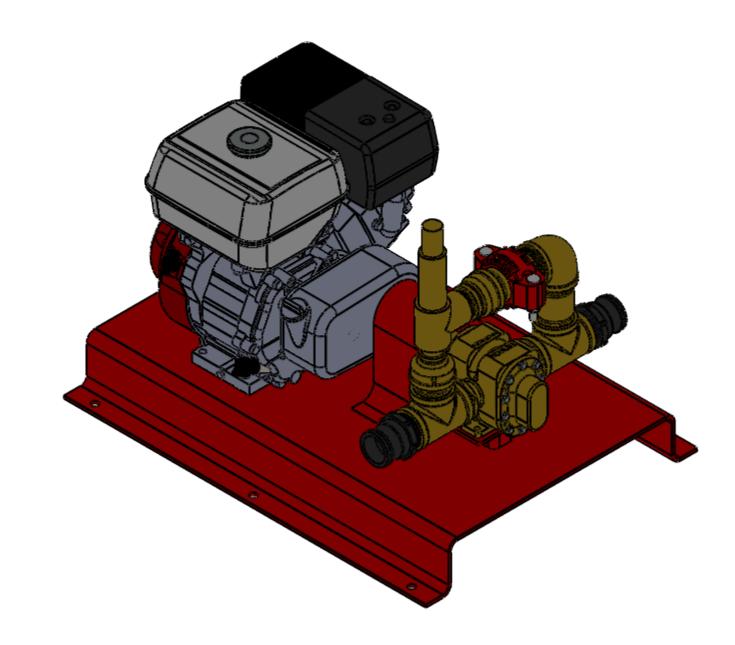

## NOTES:

- CART AVAILIBLE WITH 4 DIFFERENT PUMP MODELS COVERING FLOW RANGES FROM 30-100 GPM.
   COMES STANDARD WITH 2" MALE CAM LOCK FITTINGS. FEMALE CAM LOCK OR NPT ALSO AVAILABLE.
   WEIGHT IS APROXIMATLY 190 LBS. WEIGHT WILL VARY DEPENDING ON PUMP MODEL.