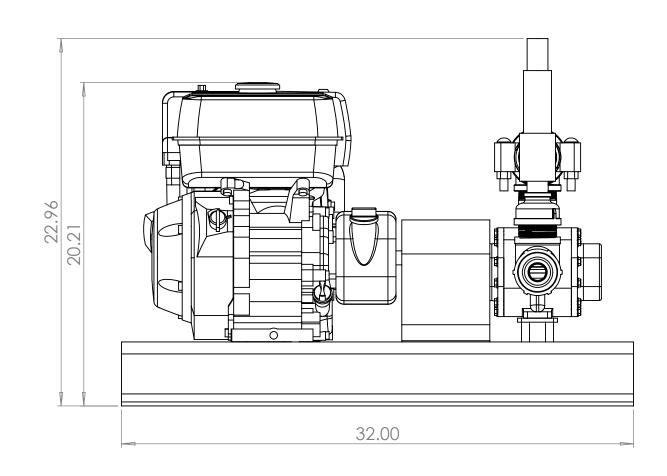

## NOTES:

- CART AVAILIBLE WITH 4 DIFFERENT PUMP MODELS COVERING FLOW RANGES FROM 30-100 GPM.
   COMES STANDARD WITH 2" MALE CAM LOCK FITTINGS. FEMALE CAM LOCK OR NPT ALSO AVAILABLE.
   WEIGHT IS APROXIMATLY 190 LBS. WEIGHT WILL VARY DEPENDING ON PUMP MODEL.