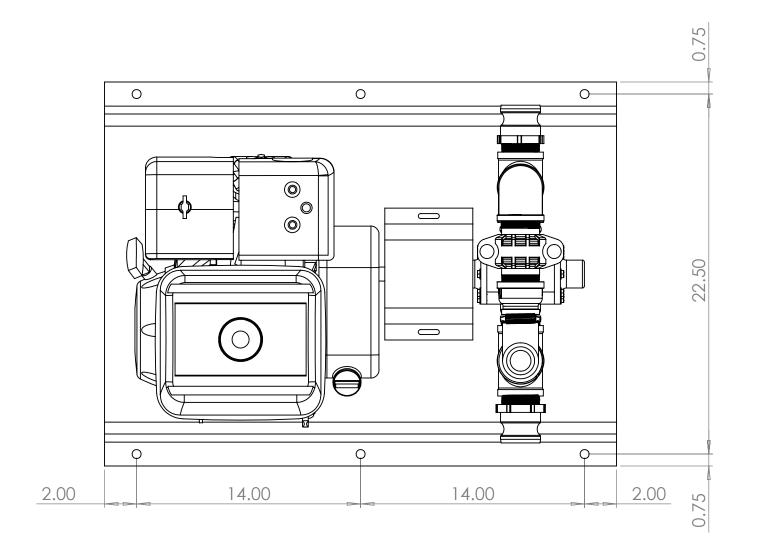

## NOTES:

- CART AVAILIBLE WITH 4 DIFFERENT PUMP MODELS COVERING FLOW RANGES FROM 30-100 GPM.
   COMES STANDARD WITH 2" MALE CAM LOCK FITTINGS. FEMALE CAM LOCK OR NPT ALSO AVAILABLE.
   WEIGHT IS APROXIMATLY 190 LBS. WEIGHT WILL VARY DEPENDING ON PUMP MODEL.