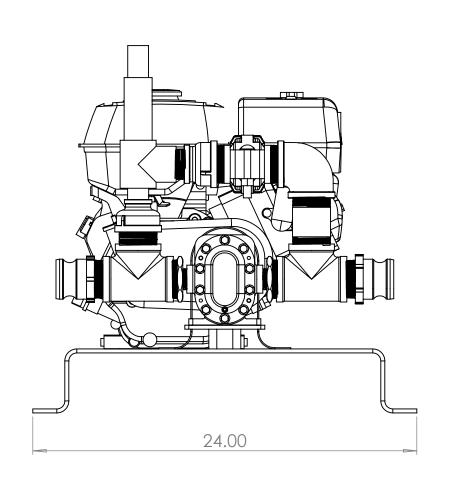

## NOTES:

- CART AVAILIBLE WITH 4 DIFFERENT PUMP MODELS COVERING FLOW RANGES FROM 30-100 GPM.
   COMES STANDARD WITH 2" MALE CAM LOCK FITTINGS. FEMALE CAM LOCK OR NPT ALSO AVAILABLE.
   WEIGHT IS APROXIMATLY 190 LBS. WEIGHT WILL VARY DEPENDING ON PUMP MODEL.