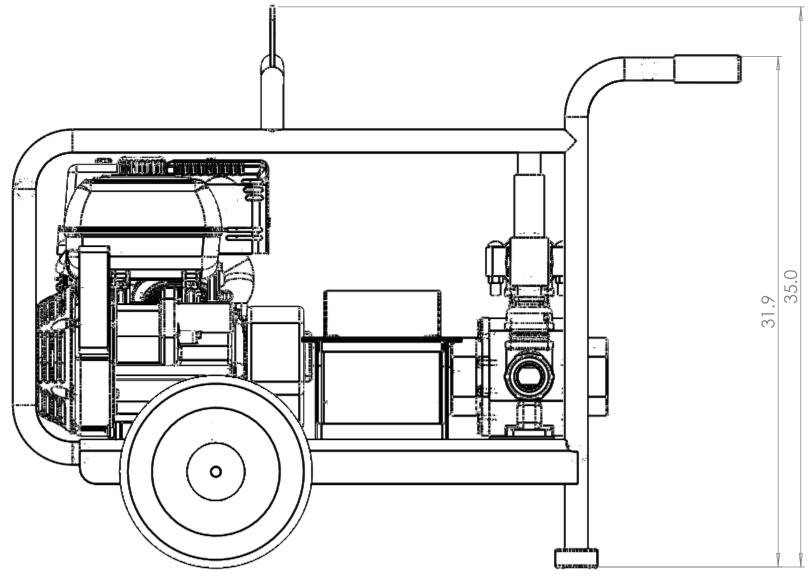

## 29.0 UNLESS OTHERWISE SPECIFIED: NAME DATE 3009 NE 145th Street Vancouver, WA 98683 Phone: 360-901-9828 www.firelionglobal.com JH 10/8/18 DIMENSIONS ARE IN INCHES DRAWN TOLERANCES: FRACTIONAL± ANGULAR: MACH± BEND ± TWO PLACE DECIMAL ± THREE PLACE DECIMAL ± TR 10/8/18 CHECKED ENG APPR. MFG APPR. INTERPRET GEOMETRIC TOLERANCING PER: FP TRANSFER CART GA PROPRIETARY AND CONFIDENTIAL COMMENTS: THE INFORMATION CONTAINED IN THIS DRAWING IS THE SOLE PROPERTY OF FIRE LION GLOBAL LLC. ANY REPRODUCTION IN PART OR AS A WHOLE WITHOUT THE WRITTEN PERMISSION OF FIRE LION GLOBAL LLC. IS PROHIBITED MATERIAL SIZE DWG. NO. FINISH NEXT ASSY USED ON SCALE: 1:6 SHEET 1 OF 1 DO NOT SCALE DRAWING APPLICATION 2

## NOTES:

- 1. CART AVAILIBLE WITH 4 DIFFERENT PUMP MODELS
- COVERING FLOW RANGES FROM 30-100 GPM.

  COMES STANDARD WITH 2" MALE CAM LOCK FITTINGS.
  FEMALE CAM LOCK OR NPT ALSO AVAILABLE.
- 3. CART WEIGHT IS APROXIMATLY 270 LBS. WEIGHT WILL VARY DEPENDING ON PUMP MODEL.