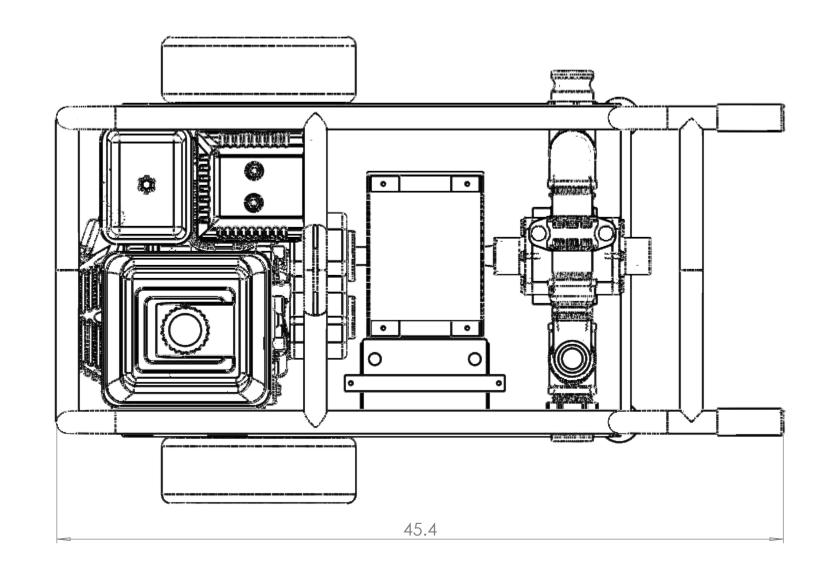

## 29.0 UNLESS OTHERWISE SPECIFIED: NAME DATE 3009 NE 145th Street Vancouver, WA 98683 Phone: 360-901-9828 www.firelionglobal.com JH 10/8/18 DIMENSIONS ARE IN INCHES DRAWN TOLERANCES: FRACTIONAL± ANGULAR: MACH± BEND ± TWO PLACE DECIMAL ± THREE PLACE DECIMAL ± TR 10/8/18 CHECKED ENG APPR. MFG APPR. INTERPRET GEOMETRIC TOLERANCING PER: FP TRANSFER CART GA PROPRIETARY AND CONFIDENTIAL COMMENTS: THE INFORMATION CONTAINED IN THIS DRAWING IS THE SOLE PROPERTY OF FIRE LION GLOBAL LLC. ANY REPRODUCTION IN PART OR AS A WHOLE WITHOUT THE WRITTEN PERMISSION OF FIRE LION GLOBAL LLC. IS PROHIBITED MATERIAL SIZE DWG. NO. FINISH NEXT ASSY USED ON SCALE: 1:6 SHEET 1 OF 1 DO NOT SCALE DRAWING APPLICATION 2

## NOTES:

- 1. CART AVAILIBLE WITH 4 DIFFERENT PUMP MODELS
- COVERING FLOW RANGES FROM 30-100 GPM.

  COMES STANDARD WITH 2" MALE CAM LOCK FITTINGS.
  FEMALE CAM LOCK OR NPT ALSO AVAILABLE.
- 3. CART WEIGHT IS APROXIMATLY 270 LBS. WEIGHT WILL VARY DEPENDING ON PUMP MODEL.