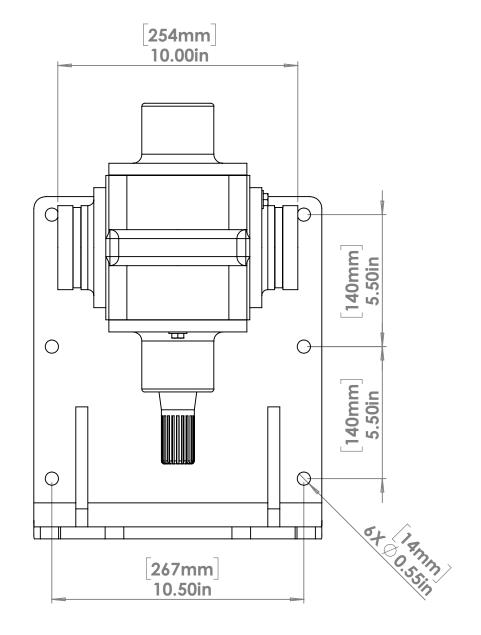

## **NOTES**

- HYDRAULIC DRIVE BRACKET IS DESIGNED FOR USE WITH THE 'SAE C' SIZED HYDRAULIC MOTORS.
   FLANGED CONNECTOR OPTION AVAILABLE (SEE REPRESENTATIVE FOR DETAILS).
   OTHER OPTIONS EXIST PLEASE CONTACT FIRE LION.