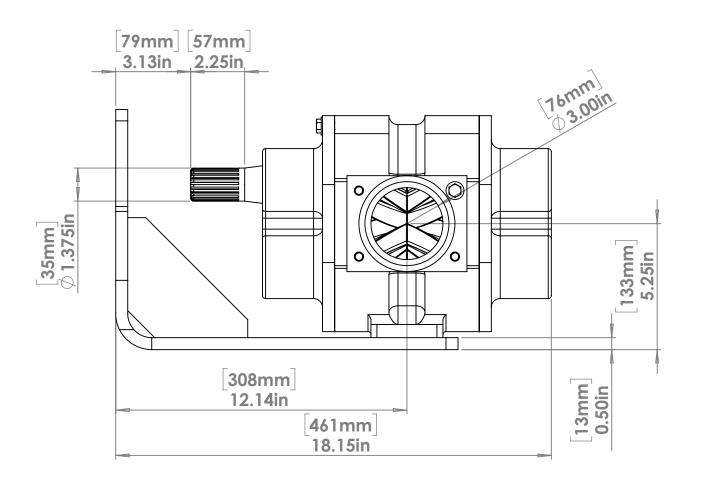

## **NOTES**

- HYDRAULIC DRIVE BRACKET IS DESIGNED FOR USE WITH THE 'SAE C' SIZED HYDRAULIC MOTORS.
   FLANGED CONNECTOR OPTION AVAILABLE (SEE REPRESENTATIVE FOR DETAILS).
   OTHER OPTIONS EXIST PLEASE CONTACT FIRE LION.