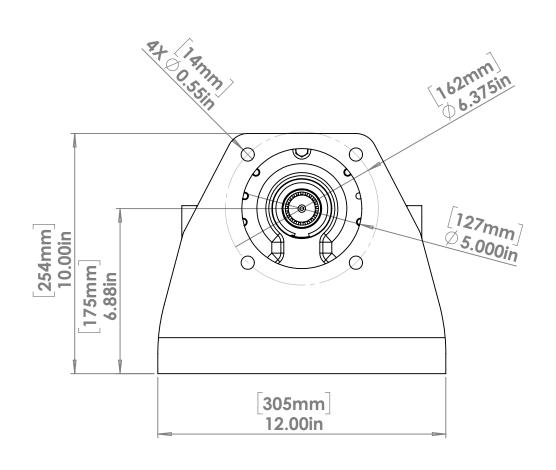

## **NOTES**

- HYDRAULIC DRIVE BRACKET IS DESIGNED FOR USE WITH THE 'SAE C' SIZED HYDRAULIC MOTORS.
   FLANGED CONNECTOR OPTION AVAILABLE (SEE REPRESENTATIVE FOR DETAILS).
   OTHER OPTIONS EXIST PLEASE CONTACT FIRE LION.