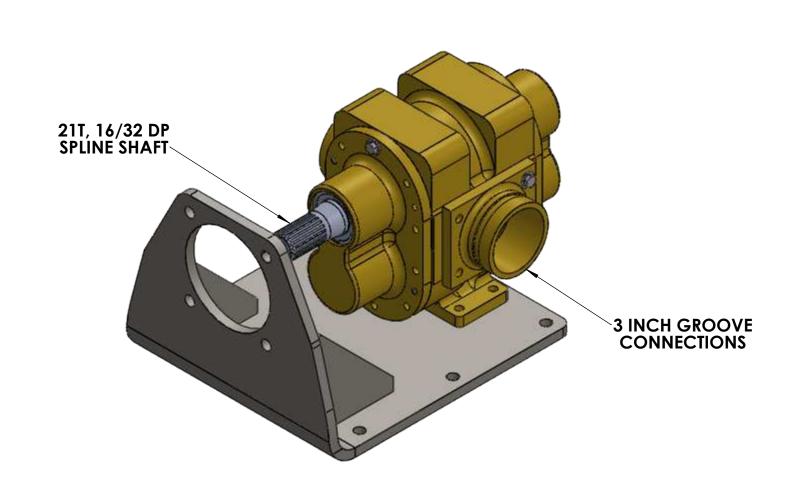

## **NOTES**

- HYDRAULIC DRIVE BRACKET IS DESIGNED FOR USE WITH THE 'SAE C' SIZED HYDRAULIC MOTORS.
   FLANGED CONNECTOR OPTION AVAILABLE (SEE REPRESENTATIVE FOR DETAILS).
   OTHER OPTIONS EXIST PLEASE CONTACT FIRE LION.