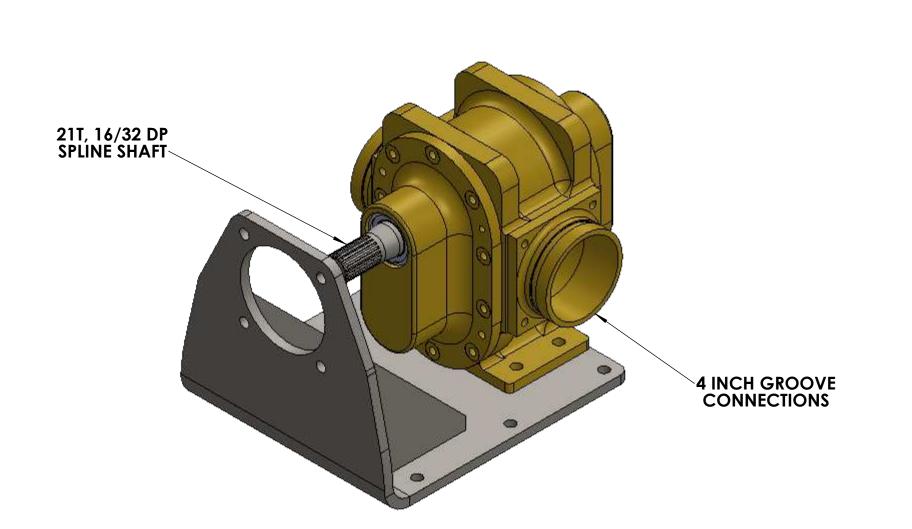

## **NOTES**

8

HYDRAULIC DRIVE BRACKET IS DESIGNED FOR USE WITH THE 'SAE C' SIZED HYDRAULIC MOTORS. FLANGED CONNECTOR OPTION AVAILABLE (SEE REPRESENTATIVE FOR DETAILS). OTHER OPTIONS EXIST - PLEASE CONTACT FIRE LION.

6

7

3

|                                                                                             |           |         | UNLESS OTHERWISE SPECIFIED:                                                                           |                                                                  | NAME | DATE       | 100000000000000000000000000000000000000 | 41/          |                                               |     |  |
|---------------------------------------------------------------------------------------------|-----------|---------|-------------------------------------------------------------------------------------------------------|------------------------------------------------------------------|------|------------|-----------------------------------------|--------------|-----------------------------------------------|-----|--|
|                                                                                             |           |         | ANGULAR: MACH±1 BEND ±1 TWO PLACE DECIMAL ±0.125 THREE PLACE DECIMAL ±0.010 FOUR PLACE DECIMAL ±0.005 | DRAWN                                                            | SK   | 09/12/16   | 27 FS -                                 |              | 3009 NE 145th Street<br>Vancouver, WA 98683   |     |  |
|                                                                                             |           |         |                                                                                                       | CHECKED                                                          | TR   | 09/12/16   | (AEA)                                   |              | Phone: 360-901-9828<br>www.firelionglobal.com |     |  |
|                                                                                             |           |         |                                                                                                       | ENG APPR.                                                        |      |            | WIN BI                                  | UUAL WWW.III | www.iiieiionglobai.com                        |     |  |
|                                                                                             |           |         |                                                                                                       | MFG APPR.                                                        |      |            | TITLE:                                  |              |                                               |     |  |
| PROPRIETARY AND CONFIDENTIAL                                                                |           |         |                                                                                                       | Q.A.                                                             |      |            | FP4-250 - BRACKET ASSEMBLY              |              |                                               |     |  |
| THE INFORMATION CONTAINED IN THIS DRAWING IS THE SOLE PROPERTY OF FIRE LION GLOBAL LLC. ANY |           |         | MATERIAL                                                                                              | FP4-250 - PL                                                     |      |            |                                         |              |                                               | REV |  |
| REPRODUCTION IN PART OR AS A WHOLE WITHOUT THE WRITTEN PERMISSION OF                        | NEXT ASSY | USED ON | FINISH                                                                                                | GROOVE CONNECTORS -<br>SPLINE SHAFT - HYDRAULIC<br>DRIVE BRACKET |      |            |                                         | 4-250-0.2.1  | . 1                                           | А   |  |
| FIRE LION GLOBAL LLC. IS PROHIBITED.                                                        | APPLIC    | CATION  | DO NOT SCALE DRAWING                                                                                  | DRIVEDRACKET                                                     |      | SCALE: 1:4 | WEIGHT:                                 | SHEET        | 1 OF 1                                        |     |  |