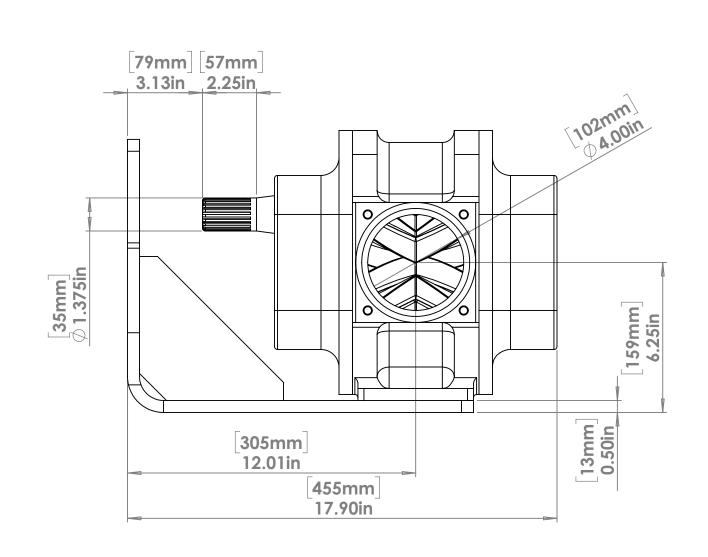

2

5

SECTION A-A SCALE 1:4

## **NOTES**

8

HYDRAULIC DRIVE BRACKET IS DESIGNED FOR USE WITH THE 'SAE C' SIZED HYDRAULIC MOTORS. FLANGED CONNECTOR OPTION AVAILABLE (SEE REPRESENTATIVE FOR DETAILS). OTHER OPTIONS EXIST - PLEASE CONTACT FIRE LION.