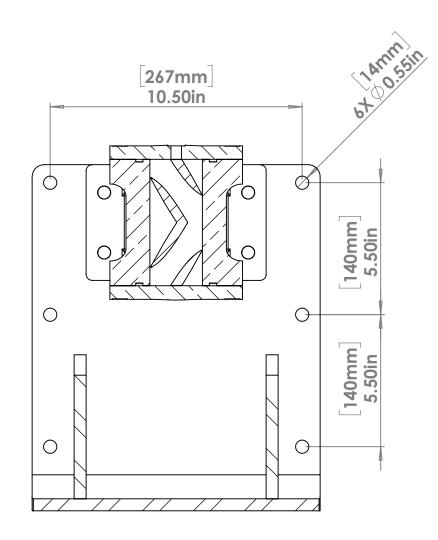

## **NOTES**

8

HYDRAULIC DRIVE BRACKET IS DESIGNED FOR USE WITH THE 'SAE C' SIZED HYDRAULIC MOTORS. FLANGED CONNECTOR OPTION AVAILABLE (SEE REPRESENTATIVE FOR DETAILS). OTHER OPTIONS EXIST - PLEASE CONTACT FIRE LION.