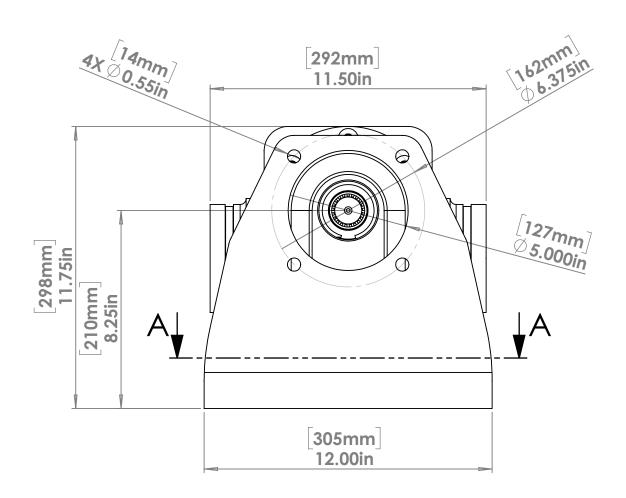

## **NOTES**

8

HYDRAULIC DRIVE BRACKET IS DESIGNED FOR USE WITH THE 'SAE C' SIZED HYDRAULIC MOTORS. FLANGED CONNECTOR OPTION AVAILABLE (SEE REPRESENTATIVE FOR DETAILS). OTHER OPTIONS EXIST - PLEASE CONTACT FIRE LION.