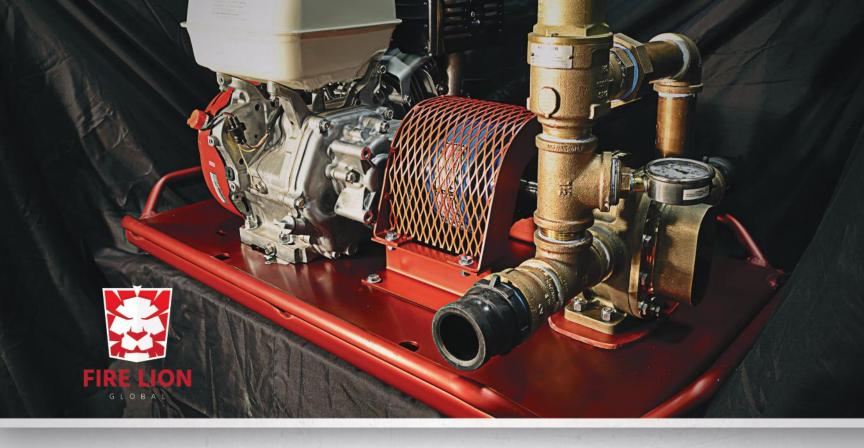

# FP FOAM TRANSFER PUMP SYSTEM

SIMPLY UN-SURPASSED IN PERFORMANCE & FLEXIBILITY

### EXCLUSIVE FEATURES

SOLID BRONZE PUMP WITH DUPLEX STAINLESS
STEEL SHAFTS AND (1) TEFLON LIP SEAL

FLOW RATE OF 65 GPM AT 100 PSIG -MORE AT LOWER PRESSURE

RELIABLE 13 HP HONDA GAS ENGINE WITH MANUAL OR ELECTRIC STARTING

LOW PROFILE FRAME WITH GRAB HANDLES ON ALL SIDES AND ENDS

MOUNTED PRESSURE RELIEF VALVE-RETURING TO PUMP SUCTION SO NO FOAM IS SPILLED OR WASTED

OPEN MESH COUPLING GUARD FOR OPERATOR SAFETY AND VIEW

**5 YEAR PUMP WARRANTY** 

WEIGHT = 220 lbs

TRAILER, TRUCK OR PORTABLE MOUNT OPTIONS

INLINE CLUTCH = FLEXIBLE OPERATIONS

POWER OPTIONS OF GASOLINE OR DIESEL ENGINE, 12 VOLT ELECTRIC AND 110 OR 220 VOLT (1 PHASE)

100% USA MADE

DIMENSIONS: LENGTH 46" | WIDTH 26" |
HEIGHT 30" DEPENDING ON VARIATIONS