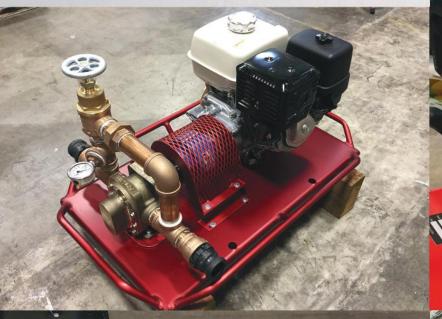

RMANCE & FLEXIBILITY



### EXCLUSIVE FEATURES



SOLID BRONZE PUMP WITH DUPLEX STAINLESS
STEEL SHAFTS AND (1) TEFLON LIP SEAL



FLOW RATE OF 65 GPM AT 100 PSIG -MORE AT LOWER PRESSURE



RELIABLE 13 HP HONDA GAS ENGINE WITH MANUAL OR ELECTRIC STARTING



LOW PROFILE FRAME WITH GRAB HANDLES ON ALL SIDES AND ENDS



MOUNTED PRESSURE RELIEF VALVE-RETURING TO PUMP SUCTION SO NO FOAM IS SPILLED OR WASTED



OPEN MESH COUPLING GUARD FOR OPERATOR SAFETY AND VIEW



**5 YEAR PUMP WARRANTY** 



WEIGHT = 220 lbs



TRAILER, TRUCK OR PORTABLE MOUNT OPTIONS



INLINE CLUTCH = FLEXIBLE OPERATIONS



POWER OPTIONS OF GASOLINE OR DIESEL ENGINE, 12 VOLT ELECTRIC AND 110 OR 220 VOLT (1 PHASE)



100% USA MADE



DIMENSIONS: LENGTH 46" | WIDTH 26" |
HEIGHT 30" DEPENDING ON VARIATIONS

# PRODUCT GALLERY







#### CONTACT US

14707 NE 13th Court, Suite B100 Vancouver WA. 98685

P: (360) 574-9068

E: info@firelionglobal.com

W: www.firelionglobal.com