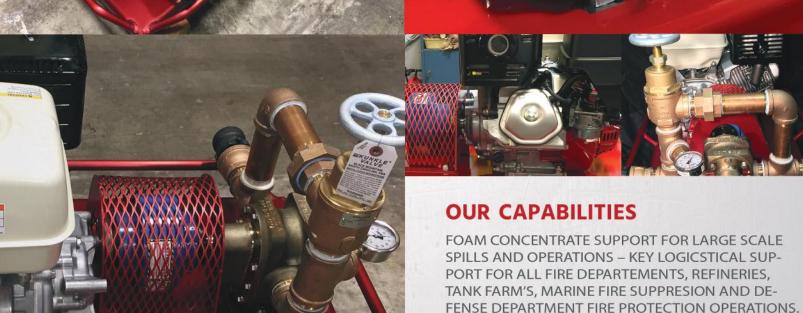

### EXCLUSIVE FEATURES

SOLID BRONZE PUMP WITH DUPLEX STAINLESS
STEEL SHAFTS AND (1) TEFLON LIP SEAL

FLOW RATE OF 65 GPM AT 100 PSIG -MORE AT LOWER PRESSURE

RELIABLE 13 HP HONDA GAS ENGINE WITH MANUAL OR ELECTRIC STARTING

LOW PROFILE FRAME WITH GRAB HANDLES ON ALL SIDES AND ENDS

MOUNTED PRESSURE RELIEF VALVE-RETURING TO PUMP SUCTION SO NO FOAM IS SPILLED OR WASTED

OPEN MESH COUPLING GUARD FOR OPERATOR SAFETY AND VIEW

**5 YEAR PUMP WARRANTY** 

WEIGHT = 220 lbs

TRAILER, TRUCK OR PORTABLE MOUNT OPTIONS

INLINE CLUTCH = FLEXIBLE OPERATIONS

POWER OPTIONS OF GASOLINE OR DIESEL ENGINE, 12 VOLT ELECTRIC AND 110 OR 220 VOLT (1 PHASE)

100% USA MADE

DIMENSIONS: LENGTH 46" | WIDTH 26" |
HEIGHT 30" DEPENDING ON VARIATIONS

# PRODUCT GALLERY