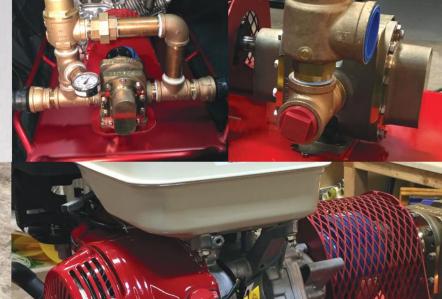

ANCE & FLEXIBILITY



### EXCLUSIVE FEATURES



SOLID BRONZE PUMP WITH DUPLEX STAINLESS
STEEL SHAFTS AND (1) TEFLON LIP SEAL



FLOW RATE OF 65 GPM AT 100 PSIG -MORE AT LOWER PRESSURE



RELIABLE 13 HP HONDA GAS ENGINE WITH MANUAL OR ELECTRIC STARTING



LOW PROFILE FRAME WITH GRAB HANDLES ON ALL SIDES AND ENDS



MOUNTED PRESSURE RELIEF VALVE-RETURING TO PUMP SUCTION SO NO FOAM IS SPILLED OR WASTED



OPEN MESH COUPLING GUARD FOR OPERATOR SAFETY AND VIEW



**5 YEAR PUMP WARRANTY** 



WEIGHT = 220 lbs



TRAILER, TRUCK OR PORTABLE MOUNT OPTIONS



INLINE CLUTCH = FLEXIBLE OPERATIONS



POWER OPTIONS OF GASOLINE OR DIESEL ENGINE, 12 VOLT ELECTRIC AND 110 OR 220 VOLT (1 PHASE)



100% USA MADE



DIMENSIONS: LENGTH 46" | WIDTH 26" |
HEIGHT 30" DEPENDING ON VARIATIONS

# PRODUCT GALLERY







#### CONTACT US

14707 NE 13th Court, Suite B100 Vancouver WA. 98685

P: (360) 574-9068

E: info@firelionglobal.com

W: www.firelionglobal.com