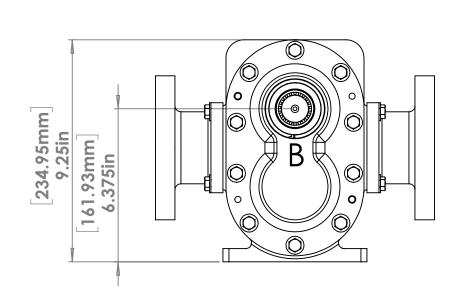

FP2-100 - Flange Spline ASSY DWG. NO. WITH 150# FLANGE CONNECTORS AND SPLINE

B REV FP2-100-0.1.1.0

7

6

5

PROPRIETARY AND CONFIDENTIAL

THE INFORMATION CONTAINED IN THIS DRAWING IS THE SOLE PROPERTY OF FIRE LION GLOBAL LLC. ANY REPRODUCTION IN PART OR AS A WHOLE WITHOUT THE WRITTEN PERMISSION OF FIRE LION GLOBAL LLC. IS PROHIBITED

APPLICATION

DO NOT SCALE DRAWING

DRIVE SHAFT

SCALE: 1:4 WEIGHT:

SHEET 1 OF 1

3009 NE 145th Street Vancouver, WA 98683 Phone: 360-901-9828 www.firelionglobal.com