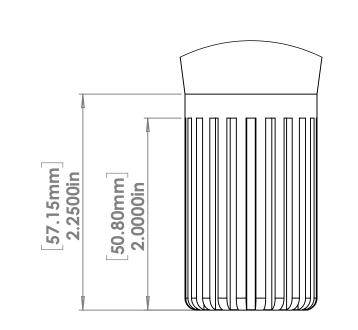

 $\mathsf{DETAIL} \ \land$ SCALE 1:1

 $\mathsf{DETAIL}\ {}_\mathsf{B}$ SCALE 1:1

NOTE: The spline is a 21 tooth, 16/32 pitch, 30 degree, flat root, side fit, involute spline.

5

|      | REVISIONS |                              |            |            |  |  |  |  |  |
|------|-----------|------------------------------|------------|------------|--|--|--|--|--|
| ZONE | REV.      | DESCRIPTION                  | DATE       | APPROVED   |  |  |  |  |  |
|      | А         | APPROVED SUBMITTAL           | 11/08/2016 | 11/08/2016 |  |  |  |  |  |
|      | В         | ALL HARDWARE ADDED TO MODEL. | 09/01/2017 | 09/01/2017 |  |  |  |  |  |