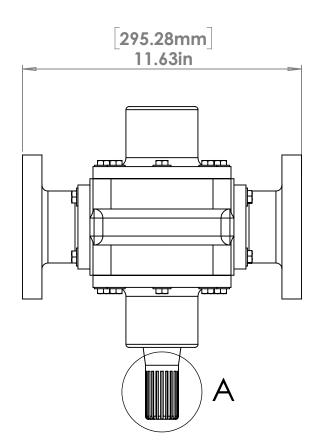

FP2-100 - Flange Spline ASSY DWG. NO. WITH 150# FLANGE CONNECTORS AND SPLINE

B REV FP2-100-0.1.1.0

7

6

5

PROPRIETARY AND CONFIDENTIAL

THE INFORMATION CONTAINED IN THIS DRAWING IS THE SOLE PROPERTY OF FIRE LION GLOBAL LLC. ANY REPRODUCTION IN PART OR AS A WHOLE WITHOUT THE WRITTEN PERMISSION OF FIRE LION GLOBAL LLC. IS PROHIBITED

APPLICATION

DO NOT SCALE DRAWING

DRIVE SHAFT

SCALE: 1:4 WEIGHT:

SHEET 1 OF 1

3009 NE 145th Street Vancouver, WA 98683 Phone: 360-901-9828 www.firelionglobal.com