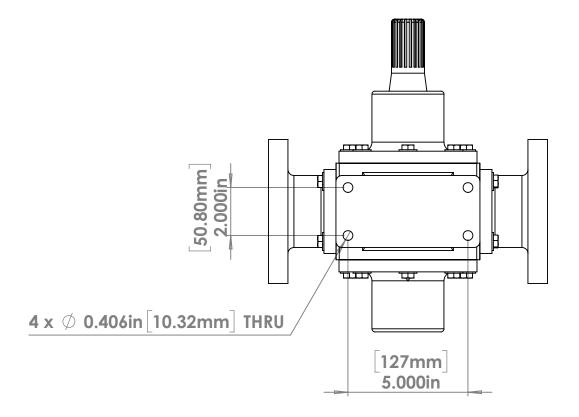

FP2-100 - Flange Spline ASSY DWG. NO. WITH 150# FLANGE CONNECTORS AND SPLINE

B REV FP2-100-0.1.1.0

7

6

5

PROPRIETARY AND CONFIDENTIAL

THE INFORMATION CONTAINED IN THIS DRAWING IS THE SOLE PROPERTY OF FIRE LION GLOBAL LLC. ANY REPRODUCTION IN PART OR AS A WHOLE WITHOUT THE WRITTEN PERMISSION OF FIRE LION GLOBAL LLC. IS PROHIBITED