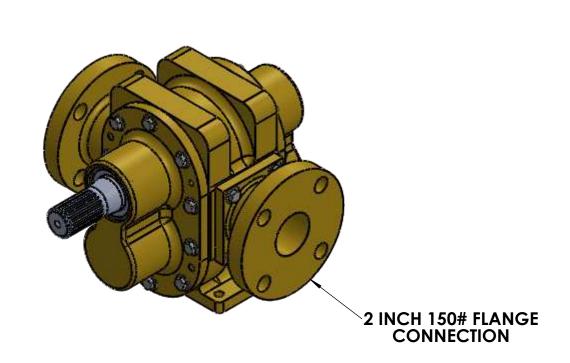

FP2-100 - Flange Spline ASSY DWG. NO. WITH 150# FLANGE CONNECTORS AND SPLINE

B REV FP2-100-0.1.1.0

7

6

5

PROPRIETARY AND CONFIDENTIAL

THE INFORMATION CONTAINED IN THIS DRAWING IS THE SOLE PROPERTY OF FIRE LION GLOBAL LLC. ANY REPRODUCTION IN PART OR AS A WHOLE WITHOUT THE WRITTEN PERMISSION OF FIRE LION GLOBAL LLC. IS PROHIBITED