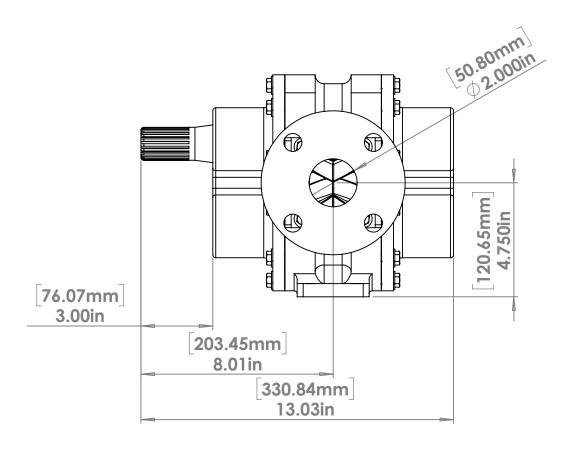

FP2-100 - Flange Spline ASSY DWG. NO. WITH 150# FLANGE CONNECTORS AND SPLINE

B REV FP2-100-0.1.1.0

7

6

5

PROPRIETARY AND CONFIDENTIAL

THE INFORMATION CONTAINED IN THIS DRAWING IS THE SOLE PROPERTY OF FIRE LION GLOBAL LLC. ANY REPRODUCTION IN PART OR AS A WHOLE WITHOUT THE WRITTEN PERMISSION OF FIRE LION GLOBAL LLC. IS PROHIBITED