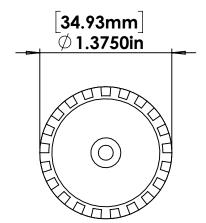

 $\mathsf{DETAIL} \ \land$ SCALE 1:1

 $\mathsf{DETAIL}\ {}_\mathsf{B}$ SCALE 1:1

NOTE: The spline is a 21 tooth, 16/32 pitch, 30 degree, flat root, side fit, involute spline.

5

|      | REVISIONS |                              |            |            |  |  |  |  |  |
|------|-----------|------------------------------|------------|------------|--|--|--|--|--|
| ZONE | REV.      | DESCRIPTION                  | DATE       | APPROVED   |  |  |  |  |  |
|      | А         | APPROVED SUBMITTAL           | 11/08/2016 | 11/08/2016 |  |  |  |  |  |
|      | В         | ALL HARDWARE ADDED TO MODEL. | 09/01/2017 | 09/01/2017 |  |  |  |  |  |