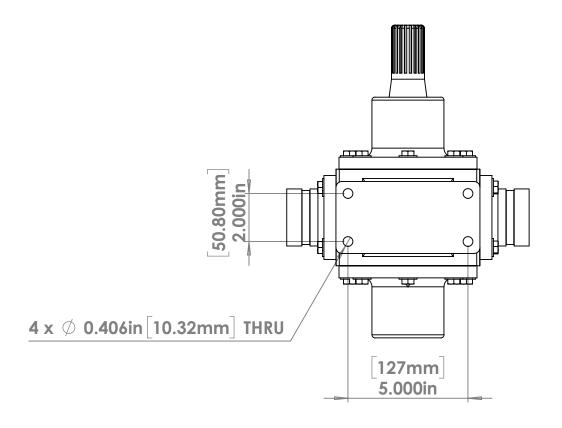

8

5

REVISIONS ZONE APPROVED DESCRIPTION APPROVED SUBMITTAL 11/08/2016 11/08/2016 ALL HARDWARE ADDED TO MODEL. 09/01/2017 09/01/2017

2

 $\mathsf{DETAIL} \ \land$ 

 $\mathsf{DETAIL}\ {}_\mathsf{B}$ SCALE 1:1

9.25in 9.25in [161.93mm] 6.375in

3

NOTE: The spline is a 21 tooth, 16/32 pitch, 30 degree, flat root, side fit, involute spline.

7

|           |          | UNLESS OTHERWISE SPECIFIED:                                                                                                                                                                           |                                   | NAME | DATE     |
|-----------|----------|-------------------------------------------------------------------------------------------------------------------------------------------------------------------------------------------------------|-----------------------------------|------|----------|
|           |          | DIMENSIONS ARE IN INCHES [mm] TOLERANCES: FRACTIONAL ±1/2 ANGULAR: MACH ±1 BEND ±2 TWO PLACE DECIMAL ±0.25 THREE PLACE DECIMAL ±0.125 FOUR PLACE DECIMAL ±0.0625 INTERPRET GEOMETRIC TOLERANCING PER: | DRAWN                             | SK   | 09/01/17 |
|           |          |                                                                                                                                                                                                       | CHECKED                           | TR   | 09/01/17 |
|           |          |                                                                                                                                                                                                       | ENG APPR.                         |      |          |
|           |          |                                                                                                                                                                                                       | MFG APPR.                         |      |          |
|           |          |                                                                                                                                                                                                       | Q.A.                              |      |          |
|           | MATERIAL | COMMENTS: FP2-100 PUMP ASSEMBLY                                                                                                                                                                       |                                   |      |          |
| NEXT ASSY | USED ON  | FINISH                                                                                                                                                                                                | WITH GROOVE CONNECTORS AND SPLINE |      |          |