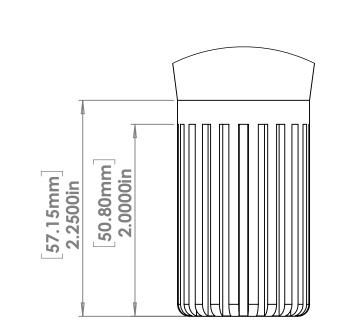

9.25in 9.25in [161.93mm] 6.375in

3

NOTE: The spline is a 21 tooth, 16/32 pitch, 30 degree, flat root, side fit, involute spline.

7

|           |          | UNLESS OTHERWISE SPECIFIED:                                                                                                                                                                           |                                   | NAME | DATE     |
|-----------|----------|-------------------------------------------------------------------------------------------------------------------------------------------------------------------------------------------------------|-----------------------------------|------|----------|
|           |          | DIMENSIONS ARE IN INCHES [mm] TOLERANCES: FRACTIONAL ±1/2 ANGULAR: MACH ±1 BEND ±2 TWO PLACE DECIMAL ±0.25 THREE PLACE DECIMAL ±0.125 FOUR PLACE DECIMAL ±0.0625 INTERPRET GEOMETRIC TOLERANCING PER: | DRAWN                             | SK   | 09/01/17 |
|           |          |                                                                                                                                                                                                       | CHECKED                           | TR   | 09/01/17 |
|           |          |                                                                                                                                                                                                       | ENG APPR.                         |      |          |
|           |          |                                                                                                                                                                                                       | MFG APPR.                         |      |          |
|           |          |                                                                                                                                                                                                       | Q.A.                              |      |          |
|           | MATERIAL | COMMENTS: FP2-100 PUMP ASSEMBLY                                                                                                                                                                       |                                   |      |          |
| NEXT ASSY | USED ON  | FINISH                                                                                                                                                                                                | WITH GROOVE CONNECTORS AND SPLINE |      |          |