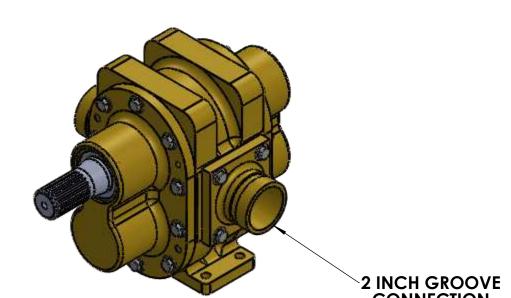

DO NOT SCALE DRAWING

3009 NE 145th Street Vancouver, WA 98683 Phone: 360-901-9828 www.firelionglobal.com

FP2-100 - Groove Spline ASSY B REV SIZE DWG. NO. FP2-100-0.2.1.0

SHEET 1 OF 1

APPLICATION

DRIVE SHAFT