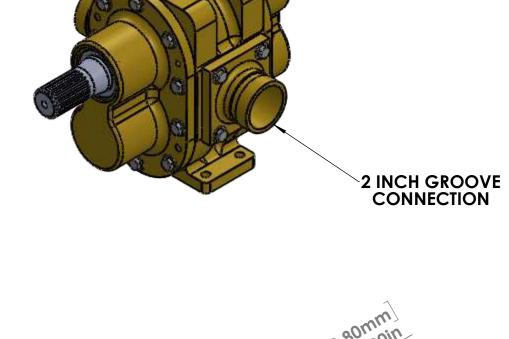

DO NOT SCALE DRAWING

3009 NE 145th Street Vancouver, WA 98683 Phone: 360-901-9828 www.firelionglobal.com

FP2-100 - Groove Spline ASSY B REV SIZE DWG. NO. FP2-100-0.2.1.0

SHEET 1 OF 1

APPLICATION

DRIVE SHAFT