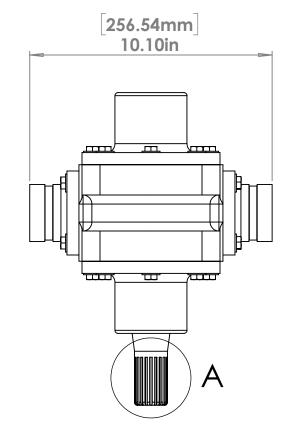

9.25in 9.25in [161.93mm] 6.375in

3

NOTE: The spline is a 21 tooth, 16/32 pitch, 30 degree, flat root, side fit, involute spline.

7

|           |          | UNLESS OTHERWISE SPECIFIED:                                                                                                                                                                           |                                   | NAME | DATE     |
|-----------|----------|-------------------------------------------------------------------------------------------------------------------------------------------------------------------------------------------------------|-----------------------------------|------|----------|
|           |          | DIMENSIONS ARE IN INCHES [mm] TOLERANCES: FRACTIONAL ±1/2 ANGULAR: MACH ±1 BEND ±2 TWO PLACE DECIMAL ±0.25 THREE PLACE DECIMAL ±0.125 FOUR PLACE DECIMAL ±0.0625 INTERPRET GEOMETRIC TOLERANCING PER: | DRAWN                             | SK   | 09/01/17 |
|           |          |                                                                                                                                                                                                       | CHECKED                           | TR   | 09/01/17 |
|           |          |                                                                                                                                                                                                       | ENG APPR.                         |      |          |
|           |          |                                                                                                                                                                                                       | MFG APPR.                         |      |          |
|           |          |                                                                                                                                                                                                       | Q.A.                              |      |          |
|           | MATERIAL | COMMENTS: FP2-100 PUMP ASSEMBLY                                                                                                                                                                       |                                   |      |          |
| NEXT ASSY | USED ON  | FINISH                                                                                                                                                                                                | WITH GROOVE CONNECTORS AND SPLINE |      |          |