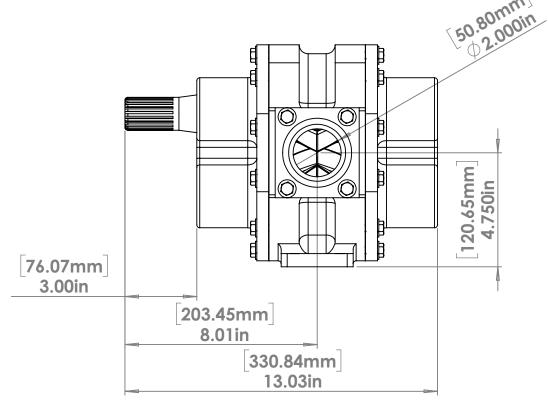

8

5

REVISIONS ZONE APPROVED DESCRIPTION APPROVED SUBMITTAL 11/08/2016 11/08/2016 ALL HARDWARE ADDED TO MODEL. 09/01/2017 09/01/2017

2

 $\mathsf{DETAIL} \ \land$ 

 $\mathsf{DETAIL}\ {}_\mathsf{B}$ SCALE 1:1

9.25in 9.25in [161.93mm] 6.375in

3

NOTE: The spline is a 21 tooth, 16/32 pitch, 30 degree, flat root, side fit, involute spline.

7

|           |          | UNLESS OTHERWISE SPECIFIED:                                                                                                                                                                           |                                   | NAME | DATE     |
|-----------|----------|-------------------------------------------------------------------------------------------------------------------------------------------------------------------------------------------------------|-----------------------------------|------|----------|
|           |          | DIMENSIONS ARE IN INCHES [mm] TOLERANCES: FRACTIONAL ±1/2 ANGULAR: MACH ±1 BEND ±2 TWO PLACE DECIMAL ±0.25 THREE PLACE DECIMAL ±0.125 FOUR PLACE DECIMAL ±0.0625 INTERPRET GEOMETRIC TOLERANCING PER: | DRAWN                             | SK   | 09/01/17 |
|           |          |                                                                                                                                                                                                       | CHECKED                           | TR   | 09/01/17 |
|           |          |                                                                                                                                                                                                       | ENG APPR.                         |      |          |
|           |          |                                                                                                                                                                                                       | MFG APPR.                         |      |          |
|           |          |                                                                                                                                                                                                       | Q.A.                              |      |          |
|           | MATERIAL | COMMENTS: FP2-100 PUMP ASSEMBLY                                                                                                                                                                       |                                   |      |          |
| NEXT ASSY | USED ON  | FINISH                                                                                                                                                                                                | WITH GROOVE CONNECTORS AND SPLINE |      |          |